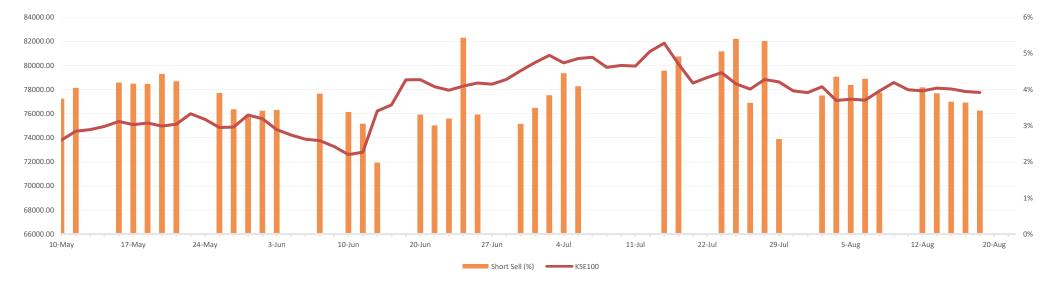

# **FUTURES OPEN INTEREST**

KSE-100 VS % Short Sell Of Total Open Interest

Tuesday, August 20, 2024

| Top 10 Short Sell Volume (000)% Of Open Interest% Of Free FloatLast Day Short Sell Vol. (000)Change (%)NRL-AUG29530.13%1.12%3238.7% \OCTOPUS-AUG76229.97%1.62%631103.9% \ATRL-AUG38825.05%0.91%3840.9% \JSBL-AUG44323.19%0.11%443-GHNI-AUG15022.25%1.00%1490.4% \SHEL-AUG16618.45%0.31%166-SAZEW-AUG32617.86%1.54%3280.5% \YOUW-AUG1,50015.56%2.01%621141.8% \DFML-AUG1,68214.13%3.03%1,7835.7% \AIRLINK-AUG1,96813.53%1.99%1.9580.5% \                                                                          |                          |                          |                    |                 |                                 | 1. 0       |
|------------------------------------------------------------------------------------------------------------------------------------------------------------------------------------------------------------------------------------------------------------------------------------------------------------------------------------------------------------------------------------------------------------------------------------------------------------------------------------------------------------------|--------------------------|--------------------------|--------------------|-----------------|---------------------------------|------------|
| Nucleon     762     29.97%     1.62%     63     1103.9% ▲       ATRL-AUG     388     25.05%     0.91%     384     0.9% ▲       JSBL-AUG     443     23.19%     0.11%     443     -       GHNI-AUG     150     22.25%     1.00%     149     0.4% ▲       SHEL-AUG     166     18.45%     0.31%     166     -       SAZEW-AUG     326     17.86%     1.54%     328     0.5% ▼       YOUW-AUG     1,500     15.56%     2.01%     621     141.8% ▲       DFML-AUG     1682     14.13%     3.03%     1,783     5.7% ▼ | Top 10 Short Sold Scrips | Short Sell Volume ('000) | % Of Open Interest | % Of Free Float | Last Day Short Sell Vol. ('000) | Change (%) |
| ATRI-AUG   388   25.05%   0.91%   384   0.9% ▲     JSBL-AUG   443   23.19%   0.11%   443   -     GHNI-AUG   150   22.25%   1.00%   149   0.4% ▲     SHEL-AUG   166   18.45%   0.31%   166   -     SAZEW-AUG   326   17.86%   1.54%   328   0.55% ▼     YOUW-AUG   1,500   15.56%   2.01%   621   141.8% ▲     DFML-AUG   168   16.25%   1.00%   1.783   5.7% ▼                                                                                                                                                   | NRL-AUG                  | 295                      | 30.13%             | 1.12%           | 323                             | 8.7% 🔻     |
| JNR-Rod   443   23.19%   0.11%   443   -     JSBL-AUG   150   22.25%   1.00%   149   0.4% ▲     SHEI-AUG   166   18.45%   0.31%   166   -     SAZEW-AUG   326   17.86%   1.54%   328   0.55% ▼     YOUW-AUG   1,500   15.56%   2.01%   621   141.8% ▲     DFML-AUG   1682   14.13%   3.03%   1,783   5.7% ▼                                                                                                                                                                                                      | OCTOPUS-AUG              | 762                      | 29.97%             | 1.62%           | 63                              | 1103.9% 🔺  |
| GHNI-AUG   150   22.25%   1.00%   149   0.4% ▲     SHEL-AUG   166   18.45%   0.31%   166   -     SAZEW-AUG   326   17.86%   1.54%   328   0.5% ▼     YOUW-AUG   1,500   15.56%   2.01%   621   141.8% ▲     DFML-AUG   1.682   14.13%   3.03%   1.783   5.7% ▼                                                                                                                                                                                                                                                   | ATRL-AUG                 | 388                      | 25.05%             | 0.91%           | 384                             | 0.9% 🔺     |
| SHEL-AUG   166   18.45%   0.31%   166   -     SAZEW-AUG   326   17.86%   1.54%   328   0.55%      YOUW-AUG   1,500   15.56%   2.01%   621   141.8% ▲     DFML-AUG   1,682   14.13%   3.03%   1,783   5.7% ▼                                                                                                                                                                                                                                                                                                      | JSBL-AUG                 | 443                      | 23.19%             | 0.11%           | 443                             | -          |
| SAZEW-AUG   326   17.86%   1.54%   328   0.5% ▼     YOUW-AUG   1,500   15.56%   2.01%   621   141.8% ▲     DFML-AUG   1,682   14.13%   3.03%   1,783   5.7% ▼                                                                                                                                                                                                                                                                                                                                                    | GHNI-AUG                 | 150                      | 22.25%             | 1.00%           | 149                             | 0.4% 🔺     |
| YOUW-AUG 1,500 15.56% 2.01% 621 141.8% ▲   DFML-AUG 1,682 14.13% 3.03% 1,783 5.7% ▼                                                                                                                                                                                                                                                                                                                                                                                                                              | SHEL-AUG                 | 166                      | 18.45%             | 0.31%           | 166                             | -          |
| DFML-AUG 1,682 14.13% 3.03% 1,783 5.7% ▼                                                                                                                                                                                                                                                                                                                                                                                                                                                                         | SAZEW-AUG                | 326                      | 17.86%             | 1.54%           | 328                             | 0.5% 🔻     |
|                                                                                                                                                                                                                                                                                                                                                                                                                                                                                                                  | YOUW-AUG                 | 1,500                    | 15.56%             | 2.01%           | 621                             | 141.8% 🔺   |
| AIRLINK-AUG 1,968 13.53% 1.99% 1,958 0.5%                                                                                                                                                                                                                                                                                                                                                                                                                                                                        | DFML-AUG                 | 1,682                    | 14.13%             | 3.03%           | 1,783                           | 5.7% 🔻     |
|                                                                                                                                                                                                                                                                                                                                                                                                                                                                                                                  | AIRLINK-AUG              | 1,968                    | 13.53%             | 1.99%           | 1,958                           | 0.5% 🔺     |