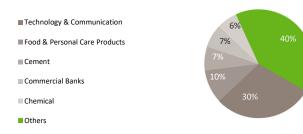

**Overall Sector Turnover (%)** 

Source: PSX

Gainers (PKR)

Losers (PKR)

Wednesday, August 21, 2024

(USD' mn)

|                            | Cement                                                                                                                      | Banks                                                                                                                                          | Fertilizer                                                                                                                                                                   | Food                                                                                                                                                                                                                                                                                                                                                                                    | E&P                                                                                                                                                                                                                                                                                                                                                                                                                                                            | ОМС                                                                                                                                                                                                                                                                                                                                                                                                                                                                                                                                        | Power                                                                                                                                                                                                                                                                                                                                                                                                                                                                                                                                                                                                                | Tech                                                                                                                                                                                                                                                                                                                                                                                                                                                                                                                                                                                                                                                                                    | Textile                                                                                                                                                                                                                                                                                                                                                                                                                                                                                                                                                                                                                                                                                                                                                                 | Others                                                                                                                                                                                                                                                                                                                                                                                                       | Gross                                                                                                                                                                                                                                                                                                                                                                                                                                               |
|----------------------------|-----------------------------------------------------------------------------------------------------------------------------|------------------------------------------------------------------------------------------------------------------------------------------------|------------------------------------------------------------------------------------------------------------------------------------------------------------------------------|-----------------------------------------------------------------------------------------------------------------------------------------------------------------------------------------------------------------------------------------------------------------------------------------------------------------------------------------------------------------------------------------|----------------------------------------------------------------------------------------------------------------------------------------------------------------------------------------------------------------------------------------------------------------------------------------------------------------------------------------------------------------------------------------------------------------------------------------------------------------|--------------------------------------------------------------------------------------------------------------------------------------------------------------------------------------------------------------------------------------------------------------------------------------------------------------------------------------------------------------------------------------------------------------------------------------------------------------------------------------------------------------------------------------------|----------------------------------------------------------------------------------------------------------------------------------------------------------------------------------------------------------------------------------------------------------------------------------------------------------------------------------------------------------------------------------------------------------------------------------------------------------------------------------------------------------------------------------------------------------------------------------------------------------------------|-----------------------------------------------------------------------------------------------------------------------------------------------------------------------------------------------------------------------------------------------------------------------------------------------------------------------------------------------------------------------------------------------------------------------------------------------------------------------------------------------------------------------------------------------------------------------------------------------------------------------------------------------------------------------------------------|-------------------------------------------------------------------------------------------------------------------------------------------------------------------------------------------------------------------------------------------------------------------------------------------------------------------------------------------------------------------------------------------------------------------------------------------------------------------------------------------------------------------------------------------------------------------------------------------------------------------------------------------------------------------------------------------------------------------------------------------------------------------------|--------------------------------------------------------------------------------------------------------------------------------------------------------------------------------------------------------------------------------------------------------------------------------------------------------------------------------------------------------------------------------------------------------------|-----------------------------------------------------------------------------------------------------------------------------------------------------------------------------------------------------------------------------------------------------------------------------------------------------------------------------------------------------------------------------------------------------------------------------------------------------|
| Banks / DFI                | -0.03                                                                                                                       | -0.03                                                                                                                                          | -0.51                                                                                                                                                                        | -                                                                                                                                                                                                                                                                                                                                                                                       | 0.04                                                                                                                                                                                                                                                                                                                                                                                                                                                           | -0.07                                                                                                                                                                                                                                                                                                                                                                                                                                                                                                                                      | -0.04                                                                                                                                                                                                                                                                                                                                                                                                                                                                                                                                                                                                                | 0.13                                                                                                                                                                                                                                                                                                                                                                                                                                                                                                                                                                                                                                                                                    | 0.00                                                                                                                                                                                                                                                                                                                                                                                                                                                                                                                                                                                                                                                                                                                                                                    | 0.33                                                                                                                                                                                                                                                                                                                                                                                                         | -0.18                                                                                                                                                                                                                                                                                                                                                                                                                                               |
| Broker Proprietary Trading | -0.13                                                                                                                       | 0.08                                                                                                                                           | 0.01                                                                                                                                                                         | 0.03                                                                                                                                                                                                                                                                                                                                                                                    | -0.12                                                                                                                                                                                                                                                                                                                                                                                                                                                          | 0.01                                                                                                                                                                                                                                                                                                                                                                                                                                                                                                                                       | -0.09                                                                                                                                                                                                                                                                                                                                                                                                                                                                                                                                                                                                                | 0.10                                                                                                                                                                                                                                                                                                                                                                                                                                                                                                                                                                                                                                                                                    | -0.00                                                                                                                                                                                                                                                                                                                                                                                                                                                                                                                                                                                                                                                                                                                                                                   | 0.06                                                                                                                                                                                                                                                                                                                                                                                                         | -0.05                                                                                                                                                                                                                                                                                                                                                                                                                                               |
| Companies                  | 0.13                                                                                                                        | -0.19                                                                                                                                          | 0.35                                                                                                                                                                         | 0.00                                                                                                                                                                                                                                                                                                                                                                                    | -0.01                                                                                                                                                                                                                                                                                                                                                                                                                                                          | 0.01                                                                                                                                                                                                                                                                                                                                                                                                                                                                                                                                       | -0.02                                                                                                                                                                                                                                                                                                                                                                                                                                                                                                                                                                                                                | -0.10                                                                                                                                                                                                                                                                                                                                                                                                                                                                                                                                                                                                                                                                                   | 0.01                                                                                                                                                                                                                                                                                                                                                                                                                                                                                                                                                                                                                                                                                                                                                                    | 0.14                                                                                                                                                                                                                                                                                                                                                                                                         | 0.32                                                                                                                                                                                                                                                                                                                                                                                                                                                |
| Individuals                | 0.07                                                                                                                        | 0.27                                                                                                                                           | -0.21                                                                                                                                                                        | 0.02                                                                                                                                                                                                                                                                                                                                                                                    | 0.15                                                                                                                                                                                                                                                                                                                                                                                                                                                           | -0.12                                                                                                                                                                                                                                                                                                                                                                                                                                                                                                                                      | 0.14                                                                                                                                                                                                                                                                                                                                                                                                                                                                                                                                                                                                                 | -0.19                                                                                                                                                                                                                                                                                                                                                                                                                                                                                                                                                                                                                                                                                   | 0.10                                                                                                                                                                                                                                                                                                                                                                                                                                                                                                                                                                                                                                                                                                                                                                    | 0.13                                                                                                                                                                                                                                                                                                                                                                                                         | 0.35                                                                                                                                                                                                                                                                                                                                                                                                                                                |
| Insurance Companies        | 0.02                                                                                                                        | 0.33                                                                                                                                           | 0.66                                                                                                                                                                         | 0.00                                                                                                                                                                                                                                                                                                                                                                                    | -0.00                                                                                                                                                                                                                                                                                                                                                                                                                                                          | 0.01                                                                                                                                                                                                                                                                                                                                                                                                                                                                                                                                       | -0.02                                                                                                                                                                                                                                                                                                                                                                                                                                                                                                                                                                                                                | 0.01                                                                                                                                                                                                                                                                                                                                                                                                                                                                                                                                                                                                                                                                                    | -0.09                                                                                                                                                                                                                                                                                                                                                                                                                                                                                                                                                                                                                                                                                                                                                                   | -0.05                                                                                                                                                                                                                                                                                                                                                                                                        | 0.87                                                                                                                                                                                                                                                                                                                                                                                                                                                |
| Mutual Funds               | 0.03                                                                                                                        | 0.07                                                                                                                                           | 0.15                                                                                                                                                                         | -0.03                                                                                                                                                                                                                                                                                                                                                                                   | -0.05                                                                                                                                                                                                                                                                                                                                                                                                                                                          | 0.20                                                                                                                                                                                                                                                                                                                                                                                                                                                                                                                                       | 0.02                                                                                                                                                                                                                                                                                                                                                                                                                                                                                                                                                                                                                 | -0.14                                                                                                                                                                                                                                                                                                                                                                                                                                                                                                                                                                                                                                                                                   | -0.01                                                                                                                                                                                                                                                                                                                                                                                                                                                                                                                                                                                                                                                                                                                                                                   | -0.36                                                                                                                                                                                                                                                                                                                                                                                                        | -0.11                                                                                                                                                                                                                                                                                                                                                                                                                                               |
| NBFC                       | -0.00                                                                                                                       | -                                                                                                                                              | -                                                                                                                                                                            | 0.00                                                                                                                                                                                                                                                                                                                                                                                    | -0.00                                                                                                                                                                                                                                                                                                                                                                                                                                                          | 0.00                                                                                                                                                                                                                                                                                                                                                                                                                                                                                                                                       | -0.00                                                                                                                                                                                                                                                                                                                                                                                                                                                                                                                                                                                                                | 0.00                                                                                                                                                                                                                                                                                                                                                                                                                                                                                                                                                                                                                                                                                    | -                                                                                                                                                                                                                                                                                                                                                                                                                                                                                                                                                                                                                                                                                                                                                                       | -0.00                                                                                                                                                                                                                                                                                                                                                                                                        | -0.00                                                                                                                                                                                                                                                                                                                                                                                                                                               |
| Other Organization         | -                                                                                                                           | -0.29                                                                                                                                          | -0.30                                                                                                                                                                        | 0.01                                                                                                                                                                                                                                                                                                                                                                                    | 0.00                                                                                                                                                                                                                                                                                                                                                                                                                                                           | -                                                                                                                                                                                                                                                                                                                                                                                                                                                                                                                                          | -0.05                                                                                                                                                                                                                                                                                                                                                                                                                                                                                                                                                                                                                | 0.02                                                                                                                                                                                                                                                                                                                                                                                                                                                                                                                                                                                                                                                                                    | 0.00                                                                                                                                                                                                                                                                                                                                                                                                                                                                                                                                                                                                                                                                                                                                                                    | 0.02                                                                                                                                                                                                                                                                                                                                                                                                         | -0.60                                                                                                                                                                                                                                                                                                                                                                                                                                               |
| LIPI Total                 | 0.09                                                                                                                        | 0.24                                                                                                                                           | 0.15                                                                                                                                                                         | 0.04                                                                                                                                                                                                                                                                                                                                                                                    | 0.01                                                                                                                                                                                                                                                                                                                                                                                                                                                           | 0.04                                                                                                                                                                                                                                                                                                                                                                                                                                                                                                                                       | -0.07                                                                                                                                                                                                                                                                                                                                                                                                                                                                                                                                                                                                                | -0.16                                                                                                                                                                                                                                                                                                                                                                                                                                                                                                                                                                                                                                                                                   | 0.00                                                                                                                                                                                                                                                                                                                                                                                                                                                                                                                                                                                                                                                                                                                                                                    | 0.25                                                                                                                                                                                                                                                                                                                                                                                                         | 0.60                                                                                                                                                                                                                                                                                                                                                                                                                                                |
|                            | Broker Proprietary Trading<br>Companies<br>Individuals<br>Insurance Companies<br>Mutual Funds<br>NBFC<br>Other Organization | Banks / DFI-0.03Broker Proprietary Trading-0.13Companies0.13Individuals0.07Insurance Companies0.02Mutual Funds0.03NBFC-0.00Other Organization- | Banks / DFI-0.03-0.03Broker Proprietary Trading-0.130.08Companies0.13-0.19Individuals0.070.27Insurance Companies0.020.33Mutual Funds0.030.07NBFC-0.00-Other Organization0.29 | Banks / DFI     -0.03     -0.03     -0.51       Broker Proprietary Trading     -0.13     0.08     0.01       Companies     0.13     -0.19     0.35       Individuals     0.07     0.27     -0.21       Insurance Companies     0.03     0.07     0.15       Mutual Funds     0.03     0.07     0.15       NBFC     -0.00     -     -       Other Organization     -     -0.29     -0.30 | Banks / DFI     -0.03     -0.03     -0.51     -       Broker Proprietary Trading     -0.13     0.08     0.01     0.03       Companies     0.13     -0.19     0.35     0.00       Individuals     0.07     0.27     -0.21     0.02       Insurance Companies     0.03     0.07     0.15     -0.03       Mutual Funds     0.03     0.07     0.15     -0.03       NBFC     -0.00     -     -     0.00       Other Organization     -     -0.29     -0.30     0.01 | Banks / DFI     -0.03     -0.03     -0.51     -     0.04       Broker Proprietary Trading     -0.13     0.08     0.01     0.03     -0.12       Companies     0.13     -0.19     0.35     0.00     -0.01       Individuals     0.07     0.27     -0.21     0.02     0.15       Insurance Companies     0.02     0.33     0.66     0.00     -0.00       Mutual Funds     0.03     0.07     0.15     -0.03     -0.05       NBFC     -0.00     -     -     0.00     -0.00       Other Organization     -     -0.29     -0.30     0.01     0.00 | Banks / DFI     -0.03     -0.03     -0.51     -     0.04     -0.07       Broker Proprietary Trading     -0.13     0.08     0.01     0.03     -0.12     0.01       Companies     0.13     -0.19     0.35     0.00     -0.01     0.01       Individuals     0.07     0.27     -0.21     0.02     0.15     -0.12       Insurance Companies     0.02     0.33     0.66     0.00     -0.00     0.01       Mutual Funds     0.03     0.07     0.15     -0.03     -0.05     0.20       NBFC     -0.00     -     -     0.00     -0.00     -     -       Other Organization     -     -0.29     -0.30     0.01     0.00     - | Banks / DFI     -0.03     -0.03     -0.51     -     0.04     -0.07     -0.04       Broker Proprietary Trading     -0.13     0.08     0.01     0.03     -0.12     0.01     -0.09       Companies     0.13     -0.19     0.35     0.00     -0.01     0.01     -0.02       Individuals     0.07     0.27     -0.21     0.02     0.15     -0.12     0.14       Insurance Companies     0.02     0.33     0.66     0.00     -0.01     -0.02       Mutual Funds     0.03     0.07     0.15     -0.03     -0.05     0.20     0.02       NBFC     -0.00     -     -     0.00     -0.00     -0.00     -0.00       Other Organization     -     -0.29     -0.30     0.01     0.00     -     -0.05 | Banks / DFI     -0.03     -0.03     -0.51     -     0.04     -0.07     -0.04     0.13       Broker Proprietary Trading     -0.13     0.08     0.01     0.03     -0.12     0.01     -0.09     0.10       Companies     0.13     -0.19     0.35     0.00     -0.01     0.01     -0.02     -0.10       Individuals     0.07     0.27     -0.21     0.02     0.15     -0.12     0.14     -0.19       Insurance Companies     0.02     0.33     0.66     0.00     -0.00     0.01     -0.02     0.01       Mutual Funds     0.03     0.07     0.15     -0.03     -0.05     0.20     0.02     -0.14       NBFC     -0.00     -     -     0.00     -0.00     -     -0.05     0.02       Other Organization     -     -0.29     -0.30     0.01     0.00     -     -0.05     0.02 | Banks / DFI-0.03-0.03-0.51-0.04-0.07-0.040.130.00Broker Proprietary Trading-0.130.080.010.03-0.120.01-0.090.10-0.00Companies0.13-0.190.350.00-0.010.01-0.02-0.100.01Individuals0.070.27-0.210.020.15-0.120.14-0.190.10Insurance Companies0.020.330.660.00-0.000.01-0.020.01-0.09Mutual Funds0.030.070.15-0.03-0.050.200.02-0.14-0.01NBFC-0.000.00-0.000.000.00Other Organization0.290.310.010.000.020.020.02 | Banks / DFI-0.03-0.03-0.51-0.04-0.07-0.040.130.000.33Broker Proprietary Trading-0.130.080.010.03-0.120.01-0.090.10-0.000.06Companies0.13-0.190.350.00-0.010.01-0.02-0.100.010.14Individuals0.070.27-0.210.020.15-0.120.14-0.190.100.13Insurance Companies0.030.070.15-0.03-0.050.200.01-0.09-0.05Mutual Funds0.030.070.15-0.03-0.050.200.02-0.14-0.01-0.36NBFC-0.000.00-0.000.000.050.020.000.00Other Organization0.29-0.300.010.000.050.020.000.02 |