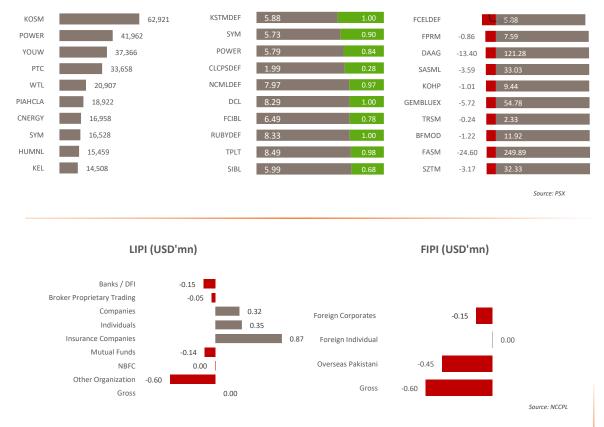

### **Market Summary**

The stock market on Wednesday remained bullish throughout the day and concluded the session in the green zone amid Finance Minister Muhammad Aurangzeb announced that the government is progressing with the IMF and expects approval for the \$7-billion Extended Fund Facility next month. The Benchmark KSE-100 index made an intra-day high and low at 78,457.37 (711.85 points) and 77,968.74 (223.22 points) respectively while closed at 78,260.85 by gaining 515.33 points. PKR in today's interbank depreciated by Rs 0.1822 against USD and closed at Rs278.5243. The value of shares traded during the day was Rs14.586 billion. Market capitalization stood at around Rs10.416 trillion. Overall, trading volumes for the day increased to 552.37 million shares compared with Tuesday's tally of 380.43 million. KOSM was the volume leader with 62.9 million shares, gaining Rs1.02 to close at Rs11.23. It was followed by POWER with 42 million shares, gaining Rs0.84 to close at Rs5.79 and YOUW with 37.4 million shares, gaining Rs0.36 to close at Rs6.82.

**Overall Sector Turnover (%)** 

Source: PSX

Gainers (PKR)

Losers (PKR)

Wednesday, August 21, 2024

(USD' mn)

|                            | Cement                                                                                                                      | Banks                                                                                                                                          | Fertilizer                                                                                                                                                                   | Food                                                                                                                                                                                                                                                                                                                                                                                    | E&P                                                                                                                                                                                                                                                                                                                                                                                                                                                            | ОМС                                                                                                                                                                                                                                                                                                                                                                                                                                                                                                                                        | Power                                                                                                                                                                                                                                                                                                                                                                                                                                                                                                                                                                                                                | Tech                                                                                                                                                                                                                                                                                                                                                                                                                                                                                                                                                                                                                                                                                    | Textile                                                                                                                                                                                                                                                                                                                                                                                                                                                                                                                                                                                                                                                                                                                                                                 | Others                                                                                                                                                                                                                                                                                                                                                                                                       | Gross                                                                                                                                                                                                                                                                                                                                                                                                                                               |
|----------------------------|-----------------------------------------------------------------------------------------------------------------------------|------------------------------------------------------------------------------------------------------------------------------------------------|------------------------------------------------------------------------------------------------------------------------------------------------------------------------------|-----------------------------------------------------------------------------------------------------------------------------------------------------------------------------------------------------------------------------------------------------------------------------------------------------------------------------------------------------------------------------------------|----------------------------------------------------------------------------------------------------------------------------------------------------------------------------------------------------------------------------------------------------------------------------------------------------------------------------------------------------------------------------------------------------------------------------------------------------------------|--------------------------------------------------------------------------------------------------------------------------------------------------------------------------------------------------------------------------------------------------------------------------------------------------------------------------------------------------------------------------------------------------------------------------------------------------------------------------------------------------------------------------------------------|----------------------------------------------------------------------------------------------------------------------------------------------------------------------------------------------------------------------------------------------------------------------------------------------------------------------------------------------------------------------------------------------------------------------------------------------------------------------------------------------------------------------------------------------------------------------------------------------------------------------|-----------------------------------------------------------------------------------------------------------------------------------------------------------------------------------------------------------------------------------------------------------------------------------------------------------------------------------------------------------------------------------------------------------------------------------------------------------------------------------------------------------------------------------------------------------------------------------------------------------------------------------------------------------------------------------------|-------------------------------------------------------------------------------------------------------------------------------------------------------------------------------------------------------------------------------------------------------------------------------------------------------------------------------------------------------------------------------------------------------------------------------------------------------------------------------------------------------------------------------------------------------------------------------------------------------------------------------------------------------------------------------------------------------------------------------------------------------------------------|--------------------------------------------------------------------------------------------------------------------------------------------------------------------------------------------------------------------------------------------------------------------------------------------------------------------------------------------------------------------------------------------------------------|-----------------------------------------------------------------------------------------------------------------------------------------------------------------------------------------------------------------------------------------------------------------------------------------------------------------------------------------------------------------------------------------------------------------------------------------------------|
| Banks / DFI                | -0.03                                                                                                                       | -0.03                                                                                                                                          | -0.51                                                                                                                                                                        | -                                                                                                                                                                                                                                                                                                                                                                                       | 0.04                                                                                                                                                                                                                                                                                                                                                                                                                                                           | -0.07                                                                                                                                                                                                                                                                                                                                                                                                                                                                                                                                      | -0.04                                                                                                                                                                                                                                                                                                                                                                                                                                                                                                                                                                                                                | 0.13                                                                                                                                                                                                                                                                                                                                                                                                                                                                                                                                                                                                                                                                                    | 0.00                                                                                                                                                                                                                                                                                                                                                                                                                                                                                                                                                                                                                                                                                                                                                                    | 0.33                                                                                                                                                                                                                                                                                                                                                                                                         | -0.18                                                                                                                                                                                                                                                                                                                                                                                                                                               |
| Broker Proprietary Trading | -0.13                                                                                                                       | 0.08                                                                                                                                           | 0.01                                                                                                                                                                         | 0.03                                                                                                                                                                                                                                                                                                                                                                                    | -0.12                                                                                                                                                                                                                                                                                                                                                                                                                                                          | 0.01                                                                                                                                                                                                                                                                                                                                                                                                                                                                                                                                       | -0.09                                                                                                                                                                                                                                                                                                                                                                                                                                                                                                                                                                                                                | 0.10                                                                                                                                                                                                                                                                                                                                                                                                                                                                                                                                                                                                                                                                                    | -0.00                                                                                                                                                                                                                                                                                                                                                                                                                                                                                                                                                                                                                                                                                                                                                                   | 0.06                                                                                                                                                                                                                                                                                                                                                                                                         | -0.05                                                                                                                                                                                                                                                                                                                                                                                                                                               |
| Companies                  | 0.13                                                                                                                        | -0.19                                                                                                                                          | 0.35                                                                                                                                                                         | 0.00                                                                                                                                                                                                                                                                                                                                                                                    | -0.01                                                                                                                                                                                                                                                                                                                                                                                                                                                          | 0.01                                                                                                                                                                                                                                                                                                                                                                                                                                                                                                                                       | -0.02                                                                                                                                                                                                                                                                                                                                                                                                                                                                                                                                                                                                                | -0.10                                                                                                                                                                                                                                                                                                                                                                                                                                                                                                                                                                                                                                                                                   | 0.01                                                                                                                                                                                                                                                                                                                                                                                                                                                                                                                                                                                                                                                                                                                                                                    | 0.14                                                                                                                                                                                                                                                                                                                                                                                                         | 0.32                                                                                                                                                                                                                                                                                                                                                                                                                                                |
| Individuals                | 0.07                                                                                                                        | 0.27                                                                                                                                           | -0.21                                                                                                                                                                        | 0.02                                                                                                                                                                                                                                                                                                                                                                                    | 0.15                                                                                                                                                                                                                                                                                                                                                                                                                                                           | -0.12                                                                                                                                                                                                                                                                                                                                                                                                                                                                                                                                      | 0.14                                                                                                                                                                                                                                                                                                                                                                                                                                                                                                                                                                                                                 | -0.19                                                                                                                                                                                                                                                                                                                                                                                                                                                                                                                                                                                                                                                                                   | 0.10                                                                                                                                                                                                                                                                                                                                                                                                                                                                                                                                                                                                                                                                                                                                                                    | 0.13                                                                                                                                                                                                                                                                                                                                                                                                         | 0.35                                                                                                                                                                                                                                                                                                                                                                                                                                                |
| Insurance Companies        | 0.02                                                                                                                        | 0.33                                                                                                                                           | 0.66                                                                                                                                                                         | 0.00                                                                                                                                                                                                                                                                                                                                                                                    | -0.00                                                                                                                                                                                                                                                                                                                                                                                                                                                          | 0.01                                                                                                                                                                                                                                                                                                                                                                                                                                                                                                                                       | -0.02                                                                                                                                                                                                                                                                                                                                                                                                                                                                                                                                                                                                                | 0.01                                                                                                                                                                                                                                                                                                                                                                                                                                                                                                                                                                                                                                                                                    | -0.09                                                                                                                                                                                                                                                                                                                                                                                                                                                                                                                                                                                                                                                                                                                                                                   | -0.05                                                                                                                                                                                                                                                                                                                                                                                                        | 0.87                                                                                                                                                                                                                                                                                                                                                                                                                                                |
| Mutual Funds               | 0.03                                                                                                                        | 0.07                                                                                                                                           | 0.15                                                                                                                                                                         | -0.03                                                                                                                                                                                                                                                                                                                                                                                   | -0.05                                                                                                                                                                                                                                                                                                                                                                                                                                                          | 0.20                                                                                                                                                                                                                                                                                                                                                                                                                                                                                                                                       | 0.02                                                                                                                                                                                                                                                                                                                                                                                                                                                                                                                                                                                                                 | -0.14                                                                                                                                                                                                                                                                                                                                                                                                                                                                                                                                                                                                                                                                                   | -0.01                                                                                                                                                                                                                                                                                                                                                                                                                                                                                                                                                                                                                                                                                                                                                                   | -0.36                                                                                                                                                                                                                                                                                                                                                                                                        | -0.11                                                                                                                                                                                                                                                                                                                                                                                                                                               |
| NBFC                       | -0.00                                                                                                                       | -                                                                                                                                              | -                                                                                                                                                                            | 0.00                                                                                                                                                                                                                                                                                                                                                                                    | -0.00                                                                                                                                                                                                                                                                                                                                                                                                                                                          | 0.00                                                                                                                                                                                                                                                                                                                                                                                                                                                                                                                                       | -0.00                                                                                                                                                                                                                                                                                                                                                                                                                                                                                                                                                                                                                | 0.00                                                                                                                                                                                                                                                                                                                                                                                                                                                                                                                                                                                                                                                                                    | -                                                                                                                                                                                                                                                                                                                                                                                                                                                                                                                                                                                                                                                                                                                                                                       | -0.00                                                                                                                                                                                                                                                                                                                                                                                                        | -0.00                                                                                                                                                                                                                                                                                                                                                                                                                                               |
| Other Organization         | -                                                                                                                           | -0.29                                                                                                                                          | -0.30                                                                                                                                                                        | 0.01                                                                                                                                                                                                                                                                                                                                                                                    | 0.00                                                                                                                                                                                                                                                                                                                                                                                                                                                           | -                                                                                                                                                                                                                                                                                                                                                                                                                                                                                                                                          | -0.05                                                                                                                                                                                                                                                                                                                                                                                                                                                                                                                                                                                                                | 0.02                                                                                                                                                                                                                                                                                                                                                                                                                                                                                                                                                                                                                                                                                    | 0.00                                                                                                                                                                                                                                                                                                                                                                                                                                                                                                                                                                                                                                                                                                                                                                    | 0.02                                                                                                                                                                                                                                                                                                                                                                                                         | -0.60                                                                                                                                                                                                                                                                                                                                                                                                                                               |
| LIPI Total                 | 0.09                                                                                                                        | 0.24                                                                                                                                           | 0.15                                                                                                                                                                         | 0.04                                                                                                                                                                                                                                                                                                                                                                                    | 0.01                                                                                                                                                                                                                                                                                                                                                                                                                                                           | 0.04                                                                                                                                                                                                                                                                                                                                                                                                                                                                                                                                       | -0.07                                                                                                                                                                                                                                                                                                                                                                                                                                                                                                                                                                                                                | -0.16                                                                                                                                                                                                                                                                                                                                                                                                                                                                                                                                                                                                                                                                                   | 0.00                                                                                                                                                                                                                                                                                                                                                                                                                                                                                                                                                                                                                                                                                                                                                                    | 0.25                                                                                                                                                                                                                                                                                                                                                                                                         | 0.60                                                                                                                                                                                                                                                                                                                                                                                                                                                |
|                            | Broker Proprietary Trading<br>Companies<br>Individuals<br>Insurance Companies<br>Mutual Funds<br>NBFC<br>Other Organization | Banks / DFI-0.03Broker Proprietary Trading-0.13Companies0.13Individuals0.07Insurance Companies0.02Mutual Funds0.03NBFC-0.00Other Organization- | Banks / DFI-0.03-0.03Broker Proprietary Trading-0.130.08Companies0.13-0.19Individuals0.070.27Insurance Companies0.020.33Mutual Funds0.030.07NBFC-0.00-Other Organization0.29 | Banks / DFI     -0.03     -0.03     -0.51       Broker Proprietary Trading     -0.13     0.08     0.01       Companies     0.13     -0.19     0.35       Individuals     0.07     0.27     -0.21       Insurance Companies     0.03     0.07     0.15       Mutual Funds     0.03     0.07     0.15       NBFC     -0.00     -     -       Other Organization     -     -0.29     -0.30 | Banks / DFI     -0.03     -0.03     -0.51     -       Broker Proprietary Trading     -0.13     0.08     0.01     0.03       Companies     0.13     -0.19     0.35     0.00       Individuals     0.07     0.27     -0.21     0.02       Insurance Companies     0.03     0.07     0.15     -0.03       Mutual Funds     0.03     0.07     0.15     -0.03       NBFC     -0.00     -     -     0.00       Other Organization     -     -0.29     -0.30     0.01 | Banks / DFI     -0.03     -0.03     -0.51     -     0.04       Broker Proprietary Trading     -0.13     0.08     0.01     0.03     -0.12       Companies     0.13     -0.19     0.35     0.00     -0.01       Individuals     0.07     0.27     -0.21     0.02     0.15       Insurance Companies     0.02     0.33     0.66     0.00     -0.00       Mutual Funds     0.03     0.07     0.15     -0.03     -0.05       NBFC     -0.00     -     -     0.00     -0.00       Other Organization     -     -0.29     -0.30     0.01     0.00 | Banks / DFI     -0.03     -0.03     -0.51     -     0.04     -0.07       Broker Proprietary Trading     -0.13     0.08     0.01     0.03     -0.12     0.01       Companies     0.13     -0.19     0.35     0.00     -0.01     0.01       Individuals     0.07     0.27     -0.21     0.02     0.15     -0.12       Insurance Companies     0.02     0.33     0.66     0.00     -0.00     0.01       Mutual Funds     0.03     0.07     0.15     -0.03     -0.05     0.20       NBFC     -0.00     -     -     0.00     -0.00     -     -       Other Organization     -     -0.29     -0.30     0.01     0.00     - | Banks / DFI     -0.03     -0.03     -0.51     -     0.04     -0.07     -0.04       Broker Proprietary Trading     -0.13     0.08     0.01     0.03     -0.12     0.01     -0.09       Companies     0.13     -0.19     0.35     0.00     -0.01     0.01     -0.02       Individuals     0.07     0.27     -0.21     0.02     0.15     -0.12     0.14       Insurance Companies     0.02     0.33     0.66     0.00     -0.01     -0.02       Mutual Funds     0.03     0.07     0.15     -0.03     -0.05     0.20     0.02       NBFC     -0.00     -     -     0.00     -0.00     -0.00     -0.00       Other Organization     -     -0.29     -0.30     0.01     0.00     -     -0.05 | Banks / DFI     -0.03     -0.03     -0.51     -     0.04     -0.07     -0.04     0.13       Broker Proprietary Trading     -0.13     0.08     0.01     0.03     -0.12     0.01     -0.09     0.10       Companies     0.13     -0.19     0.35     0.00     -0.01     0.01     -0.02     -0.10       Individuals     0.07     0.27     -0.21     0.02     0.15     -0.12     0.14     -0.19       Insurance Companies     0.02     0.33     0.66     0.00     -0.00     0.01     -0.02     0.01       Mutual Funds     0.03     0.07     0.15     -0.03     -0.05     0.20     0.02     -0.14       NBFC     -0.00     -     -     0.00     -0.00     -     -0.05     0.02       Other Organization     -     -0.29     -0.30     0.01     0.00     -     -0.05     0.02 | Banks / DFI-0.03-0.03-0.51-0.04-0.07-0.040.130.00Broker Proprietary Trading-0.130.080.010.03-0.120.01-0.090.10-0.00Companies0.13-0.190.350.00-0.010.01-0.02-0.100.01Individuals0.070.27-0.210.020.15-0.120.14-0.190.10Insurance Companies0.020.330.660.00-0.000.01-0.020.01-0.09Mutual Funds0.030.070.15-0.03-0.050.200.02-0.14-0.01NBFC-0.000.00-0.000.000.00Other Organization0.290.310.010.000.020.020.02 | Banks / DFI-0.03-0.03-0.51-0.04-0.07-0.040.130.000.33Broker Proprietary Trading-0.130.080.010.03-0.120.01-0.090.10-0.000.06Companies0.13-0.190.350.00-0.010.01-0.02-0.100.010.14Individuals0.070.27-0.210.020.15-0.120.14-0.190.100.13Insurance Companies0.030.070.15-0.03-0.050.200.01-0.09-0.05Mutual Funds0.030.070.15-0.03-0.050.200.02-0.14-0.01-0.36NBFC-0.000.00-0.000.000.050.020.000.00Other Organization0.29-0.300.010.000.050.020.000.02 |

|                          |                    |        |       |            |       |       |       |       |      |         |        | (USD' mn) |
|--------------------------|--------------------|--------|-------|------------|-------|-------|-------|-------|------|---------|--------|-----------|
|                          |                    | Cement | Banks | Fertilizer | Food  | E&P   | ОМС   | Power | Tech | Textile | Others | Gross     |
|                          | Foreign Corporates | -      | -0.00 | -0.11      | -0.07 | -     | -     | -0.00 | -    | -0.01   | 0.04   | -0.15     |
| <b>FIPI</b><br>Portfolio | Foreign Individual | -      | -     | -          | -     | -     | -     | -     | -    | -       | 0.00   | 0.00      |
| 10101010                 | Overseas Pakistani | -0.09  | -0.24 | -0.03      | 0.02  | -0.01 | -0.04 | 0.07  | 0.16 | 0.00    | -0.29  | -0.45     |
|                          | Total              | -0.09  | -0.24 | -0.15      | -0.04 | -0.01 | -0.04 | 0.07  | 0.16 | -0.00   | -0.25  | -0.60     |

Source: NCCPL